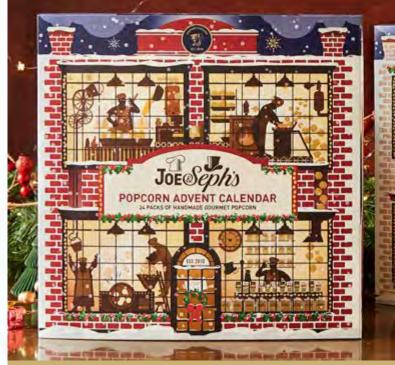

snack packs in different flavours. 185mm x 105mm x 230mm



#### **GLASS BISCOTTI JARS**

Standard 1.9L Holds up to 320g of popcorn Medium 3.8L Holds up to 600g of popcorn Large 6.2L Holds up to 1kg of popcorn



#### **KILNER JARS**

Standard 0.5L Holds up to 80g of popcorn Medium 1L Holds up to 160g of popcorn



#### **ROUND TINS**

Our Popcorn Tins offer the chance to mix and match flavours, which are supplied in separate bags inside the tin. These are available in 2 sizes: Standard Tin Two flavours, up to 200g Large Tin Four flavours, up to 600g



#### **CHRISTMAS GIFTING**

# MERRY POPPIN' CHRISTMAS

The most wonderful time of the year, made even better with popcorn treats! Discover our range of festive creations, from advent calendars and crackers to festive flavours and baubles.



#### **POPCORN ADVENT CALENDARS**

Countdown to the big day with our bestselling Gourmet Popcorn Advent Calendars - available in classic, and vegan. 350mm x 351mm x 101mm

JOE Septis POPCORN ADVENT CALENDAR



JOE OPLOS

#### 'WHERE'S JOE' ILLUSTRATED POPCORN ADVENT CALENDAR

This magical 24-day advent calendar features a 'Where's Joe' illustrated puzzle. Discover 14 of our bestloved festive flavours, including 2 new creations! 350mm x 333mm x 101mm

#### 7 DAYS TO NEW YEAR POPCORN CALENDAR

Fill the time between Christmas & New Year with a new popcorn every day! Features 7 unique popcorn flavours to help countdown from Christmas to New Year! 241mm x 256mm x 101mm

POPCO



A mini star filled with 32g of our famous Salted Caramel popcorn.



**FESTIVE GOURMET POPCORN** 

From Mince pie t