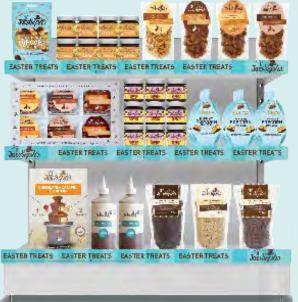

Espresso Martini, Milk<br>Chocolate Truffles       | 8                        | 2       |
| 3                     | Chocolate Caramel<br>Dark Chocolate Bar            | TBC                      | 2       |
|                       | Salted Caramel<br>Milk Chocolate Bar               | TBC                      | 2       |
|                       | Milk Chocolate & Salted<br>Caramel Popcorn Slab    | 12.5                     | 1       |
| Bottom<br>Shelf       | Dark Chocolate & Chocolate<br>Caramel Popcorn Slab | 12.5                     | 1       |
| Bot                   | White Chocolate &<br>Raspberry Popcorn Slab        | 12.5                     | 1       |
|                       | Milk Chocolate &<br>Chocolate Orange Popcorn Slab  | 12.5                     | 1       |

#### EASTER



| ^ | 1000 | mm |  |
|---|------|----|--|
|   |      |    |  |

|                       | Product                              | Dimensions<br>Width (cm) | Facings |
|-----------------------|--------------------------------------|--------------------------|---------|
| Top Shelf             | Chocolate Popcorn Mini Egg Pouch     | 13                       | 1       |
|                       | Hot Cross Bun Caramel Sauce          | 8                        | 4       |
|                       | Gingerbread Pouch                    | 14                       | 1       |
|                       | Belgian Chocolate & Hazelnut         | 14                       | 1       |
|                       | Hot Cross Bun Pouch                  | 14                       | 1       |
|