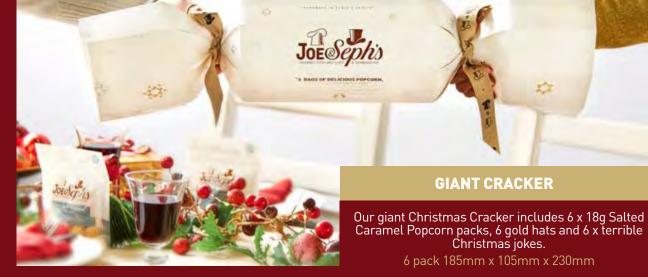

res a 'Where's Joe' illustrated puzzle. Discover 14 of our bestloved festive flavours, including 2 new creations! 350mm x 333mm x 101mm

#### 7 DAYS TO NEW YEAR POPCORN CALENDAR

Fill the time between Christmas & New Year with a new popcorn every day! Features 7 unique popcorn flavours to help countdown from Christmas to New Year! 241mm x 256mm x 101mm

POPCO



A mini star filled with 32g of our famous Salted Caramel popcorn.



**FESTIVE GOURMET POPCORN** 

From Mince pie to Candy Cane, discover our festive popcorn flavours.

A Very Merry Selection of our best-selling Salted Caramel Popcorn 40g, Chocolate Yule Log 40g & Caramel & White Chocolate 40g.



SALTED CARAMEL CRACKER GIFT

Filled with 85g of our famous Salted Caramel Popcorn, this is the perfect gift to impress this Christmas!





CHRISTMAS TREE BAUBLES

Filled with 18g and 23g of our Salted Caramel Popcorn and comes complete with a gift tag and ribbon. Available in red or white round or shop tin shape.



**GIANT CRACKER** 

Christmas jokes.

6 pack 185mm x 105mm x 230mm

**SNACK PACK SELECTION BOX** 

Filled with 4 x 30g snack packs of best sellers or a selection of your choice.



#### **CHOCOLATE POPCORN STARS**

Salted Caramel popcorn placed on a milk chocolate star - available in 105g gift box, or 63g pouch.



#### VEGAN POPCORN MINI GIFT BOX

Our Festive Mini Gift boxes are filled with 30g of handmade gourmet popcorn. Available in Vegan Salted Caramel.



#### **GOURMET CHRISTMAS SELECTION BOX**

Our Christmas Selection Box is filled with 6 or 12 32g snack packs of our Christmas flavours!



**CHRISTMAS