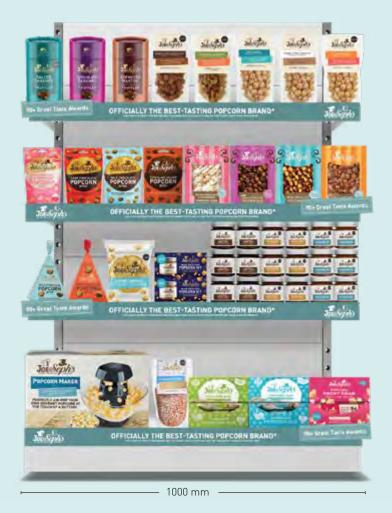

| Mince Pie                          | 24.5 | 7     | 12   | 1       |
| Bottom Shelf          | Pouches                          | Caramel &<br>White Chocolate       |      | 7     | 12   | 1       |
| ton                   | Pouches                          | Toffee Apple &<br>Cinnamon         | 24.5 | 7     | 12   | 1       |
| Bot                   | Pouches                          | Caramel &<br>Belgian Chocolate     |      | 7     | 12   | 1       |
|                       | Pouches                          | Peanut Butter                      | 24.5 | 7     | 12   | 1       |
|                       | Pouches                          | Salted Caramel                     | 24.5 | 7     | 12   | 1       |

#### **ALL YEAR ROUND**

#### **CHOCOLATE GIFTING**



\_

|           | Product                       | Flavour                              | Dim  | ensi | ons | Facings |   |                       |   |
|-----------|-------------------------------|--------------------------------------|------|------|-----|---------|---|-----------------------|---|
|           |                               |                                      | Hcm  | Dcm  | Wcm |         |   |                       |   |
|           | Chocolate<br>Caramel Truffles | Salted Caramel,<br>Milk Chocolate    | 15   | 8    | 8   | 1       |   |                       |   |
|           | Chocolate<br>Caramel Truffles | Chocolate Caramel,<br>Dark Chocolate | 15   | 8    | 8   | 1       |   |                       |   |
| Top Shelf | Chocolate<br>Caramel Truffles | Espresso Mart