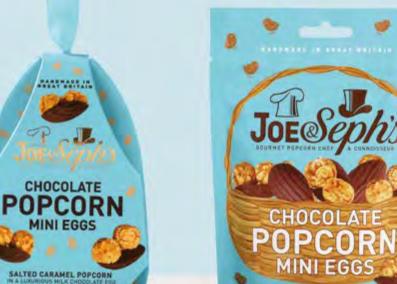

m x 230mm

**SNACK PACK SELECTION BOX** 

Filled with 4 x 30g snack packs of best sellers or a selection of your choice.



#### **CHOCOLATE POPCORN STARS**

Salted Caramel popcorn placed on a milk chocolate star - available in 105g gift box, or 63g pouch.



#### VEGAN POPCORN MINI GIFT BOX

Our Festive Mini Gift boxes are filled with 30g of handmade gourmet popcorn. Available in Vegan Salted Caramel.



#### **GOURMET CHRISTMAS SELECTION BOX**

Our Christmas Selection Box is filled with 6 or 12 32g snack packs of our Christmas flavours!



**CHRISTMAS STOCKING** 

Our Christmas Stocking includes a variety of 10 x 30g snack packs of our popcorn including festive flavours Mince Pie and Candy Cane!

# **NEST-LEVEL EASTER GIFTS!**

AN EGGS-CELLENT SELECTION OF OUR TOP GIFT IDEAS FOR EASTER



Hot Cross Bun Cara Mel Spread

HOT CROSS BUN CARAMEL SPREAD

A taste of Easter! Enjoy this sweet and rich 230g caramel spread over toast, add to Easter home baking and of course smothered on Hot Cross Buns.

JoeSephi



#### LIMITED-EDITION EASTER POPCORN

Our Easter collection is available in 3 limited-edition flavours, including crunchy Chocolate & Hazelnut, aromatic Hot Cross Bun and indulgent Trio of Chocolate.

CHOCOLATE POPCORN MINI EGGS



Gourmet hamper including 3 x 75g Easter pouches, 63g Popcorn Mini Eggs, Hot Cross Bun spread and a Chocolate Lover's Gift Box



Featuring our famous Salted Caramel Popcorn placed

in a milk chocolate mini egg. Available in a 63g pouch

SALTED CARAMEL POPCORN

and 42g mini gift box.

#### EASTER SELECTION BOX

Presented in a premium white and go