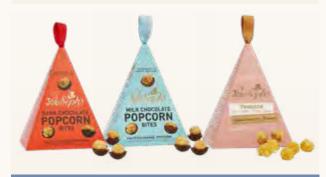

NEW FOR AIRLINES WRAPPED NEAPOLITANS **CORN NUTS** CHOCOLATES A flavourful mid-flight snack to pair with a beverage of choice Perfect for an after meal treat • Net weight: 20g - 30g • Net weight: 10g • Available in Milk or Dark Chocolate • Wrapped in elegant gold foil with a sleeve to seal.



#### MINI TRANSPARENT PACK



#### Our unique premium, transparent, re-sealable packaging prevents mess

- Size: 130mm x 145mm • Net weight: 17g
- Flavours available: Salted Caramel, Belgian Chocolate, Toffee Apple & Cinnamon, Caramelised Salt & Black Pepper

#### **BULK CATERING PACK**

#### **SPECIAL POPCORN FOR A SPECIAL OCCASION!**

# Vertice of the series of the s



#### CHOCOLATE CARAMEL TRUFFLES

Our NEW Chocolate Caramel truffles available in 3 delicious flavours! The ideal indulgent gift.



#### **POPCORN MINI GIFT BOX**

A deliciously decadent mini treat, available in Dark, Milk Chocolate Popcorn Bites & Prosecco Popcorn. JOE SCHUD

#### CHOCOLATE LOVER'S GOURMET POPCORN SELECTION BOX

An indulgent selection of Chocolate Popcorn and Dark Chocolate Popcorn Bites. A decadent mini treat, perfect for all chocoholics!



#### MOVIE NIGHT IN GIFT BOX

Filled with 6 x of the best flavours from our range. The perfect snack box for a movie night in!



#### **POPCORN SELECTION BOX**

Our Popcorn Selection Box is filled with 6 x 30g snack packs of our best-selling gourmet popcorn! 185mm x 105mm x 230mm



#### **POPCORN SHOP TIN**

Our Popcorn Shop Tin is beautifully decorated with a vintage style Joe & Seph's popcorn shop scene and comes filled with 6 x 30g snack packs in different