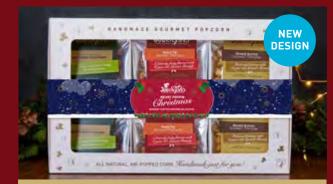

hocolate 40g.



SALTED CARAMEL CRACKER GIFT

Filled with 85g of our famous Salted Caramel Popcorn, this is the perfect gift to impress this Christmas!





CHRISTMAS TREE BAUBLES

Filled with 18g and 23g of our Salted Caramel Popcorn and comes complete with a gift tag and ribbon. Available in red or white round or shop tin shape.



**GIANT CRACKER** 

Christmas jokes.

6 pack 185mm x 105mm x 230mm

**SNACK PACK SELECTION BOX** 

Filled with 4 x 30g snack packs of best sellers or a selection of your choice.



#### **CHOCOLATE POPCORN STARS**

Salted Caramel popcorn placed on a milk chocolate star - available in 105g gift box, or 63g pouch.



#### VEGAN POPCORN MINI GIFT BOX

Our Festive Mini Gift boxes are filled with 30g of handmade gourmet popcorn. Available in Vegan Salted Caramel.



#### **GOURMET CHRISTMAS SELECTION BOX**

Our Christmas Selection Box is filled with 6 or 12 32g snack packs of our Christmas flavours!



**CHRISTMAS STOCKING** 

Our Christmas Stocking includes a variety of 10 x 30g snack packs of our popcorn including festive flavours Mince Pie and Candy Cane!

# **NEST-LEVEL EASTER GIFTS!**

AN EGGS-CELLENT SELECTION OF OUR TOP GIFT IDEAS FOR EASTER



Hot Cross Bun Cara Mel Spread

HOT CROSS BUN CARAMEL SPREAD

A taste of Easter! Enjoy this sweet and rich 230g caramel spread over toast, add to Easter home baking and of course smothered on Hot Cross Buns.

JoeSephi



#### LIMITED-EDITION EASTER POPCORN

Our Easter collection is available in 3 limited-edition flavours, including crunchy Chocolate & Hazelnut, aromatic Hot Cross Bun and indulgent Trio