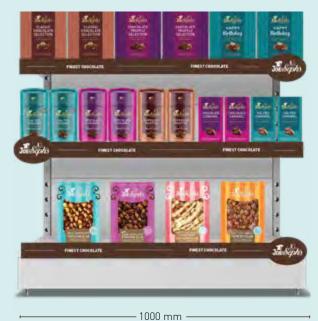

| 8                   | 8          | 2       |
| Sauces                          | Salted Caramel                     | 8.5  | 8                   | 8          | 2       |
| Popcorn Maker                   | N/A                                | 25.5 | 9.5                 | 26         | 1       |
| Mushroom Popping Corn           | N/A                                | 7.7  | 20.5                | 20.5       | 1       |
| Popcorn bars                    | Apple                              | 3    | 5                   | 20         | 1       |
| Popcorn bars                    | Salted Caramel                     | 3    | 5                   | 20         | 1       |
| Popcorn Rocky<br>Road bars      | Chocolate,<br>Popcorn & Biscuit    | 3    | 5                   | 20         | 1       |



|                       | Product                                            | Dimensions<br>Width (cm) | Facings |
|-----------------------|----------------------------------------------------|--------------------------|---------|
| elf                   | Classic Chocolate Selection                        | 16                       | 2       |
| Top Shelf             | Chocolate Truffle Selection                        | 16                       | 2       |
| Тор                   | Happy Birthday Chocolate Selection                 | 16                       | 2       |
|                       | Salted Caramel,&<br>Milk Chocolate Truffles        | 8                        | 2       |
| lelf                  | Chocolate Caramel,<br>Dark Chocolate Truffles      | 8