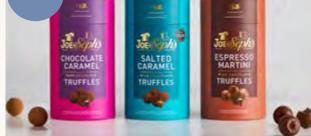

s on-board in 1st and business cabins • Net weight: 250g-1200g depending on flavour • Available in all Joe & Seph's flavours

BRAND NEW FOR AIRLINES WRAPPED NEAPOLITANS **CORN NUTS** CHOCOLATES A flavourful mid-flight snack to pair with a beverage of choice Perfect for an after meal treat • Net weight: 20g - 30g • Net weight: 10g • Available in Milk or Dark Chocolate • Wrapped in elegant gold foil with a sleeve to seal.



#### MINI TRANSPARENT PACK



#### Our unique premium, transparent, re-sealable packaging prevents mess

- Size: 130mm x 145mm • Net weight: 17g
- Flavours available: Salted Caramel, Belgian Chocolate, Toffee Apple & Cinnamon, Caramelised Salt & Black Pepper

#### **BULK CATERING PACK**

#### **SPECIAL POPCORN FOR A SPECIAL OCCASION!**

# Vertice of the series of the s



#### CHOCOLATE CARAMEL TRUFFLES

Our NEW Chocolate Caramel truffles available in 3 delicious flavours! The ideal indulgent gift.



#### **POPCORN MINI GIFT BOX**

A deliciously decadent mini treat, available in Dark, Milk Chocolate Popcorn Bites & Prosecco Popcorn. JOE SCHUD

#### CHOCOLATE LOVER'S GOURMET POPCORN SELECTION BOX

An indulgent selection of Chocolate Popcorn and Dark Chocolate Popcorn Bites. A decadent mini treat, perfect for all chocoholics!



#### MOVIE NIGHT IN GIFT BOX

Filled with 6 x of the best flavours from our range. The perfect snack box for a movie night in!



#### **POPCORN SELECTION BOX**

Our Popcorn Selection Box is filled with 6 x 30g snack packs of our best-selling gourmet popcorn! 185mm x 105mm x 230mm



#### **POPCORN SHOP TIN**

Our Popcorn Shop Tin